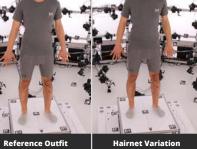

Hairnet Variation

#00007

**Hairnet Variation** 

**Reference Outfit Hairnet Variation** 

Reference Outfit

-

#00017

1233 **Reference Outfit** 