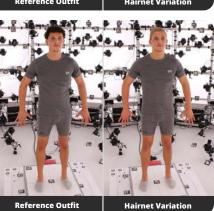

**Hairnet Variation** 

**Reference Outfit** 

#00070

Reference Outfit

**Reference Outfit** 

**Hairnet Variation** 

122

#RENDERPEOPLE