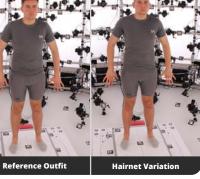

Hairnet Variation

#00007

**Hairnet Variation** 

**Reference Outfit Hairnet Variation** 

Reference Outfit

-

#00017

1233 **Reference Outfit** 